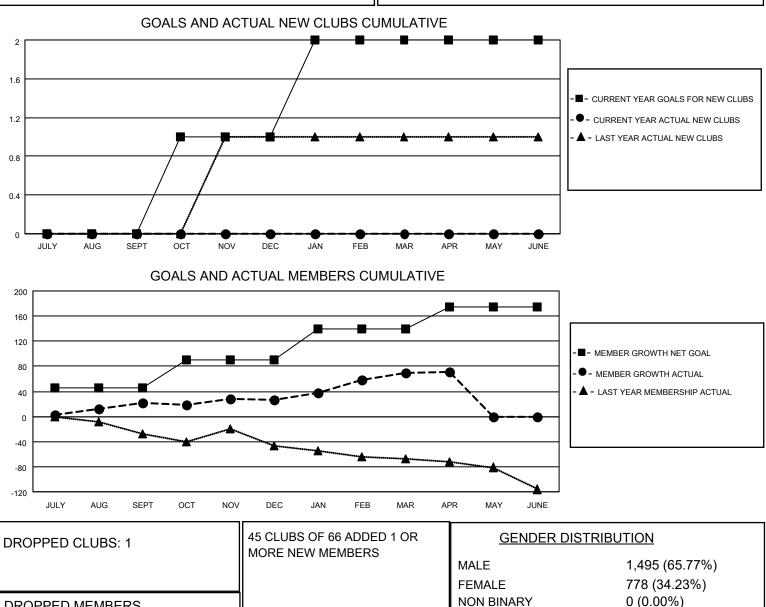

## LOCATION MINNESOTA

District 5M 2

Results as of: 4/30/2022

| Clubs                 |               |           |               | Members               |                        |                         |                                                    |
|-----------------------|---------------|-----------|---------------|-----------------------|------------------------|-------------------------|----------------------------------------------------|
| RESULTS FOR 2021-2022 |               |           |               | RESULTS FOR 2021-2022 |                        |                         |                                                    |
| QUARTER               | NEW CLUB GOAL | NEW CLUBS | DROPPED CLUBS | QUARTER               | BER GROWTH NET<br>GOAL | MEMBER GROWTH<br>ACTUAL | DROPPED<br>MEMBERS ACTUAL<br>(including transfers) |
| JULY/AUG/SEPT         | 0             | 0         | 0             | JULY/AUG/SEPT         | 45                     | 68                      | 44                                                 |
| OCT/NOV/DEC           | 1             | 0         | 0             | OCT/NOV/DEC           | 45                     | 64                      | 57                                                 |
| JAN/FEB/MAR           | 1             | 0         | 1             | JAN/FEB/MAR           | 50                     | 75                      | 28                                                 |
| APR/MAY/JUNE          | 0             | 0         | 0             | APR/MAY/JUNE          | 35                     | 10                      | 8                                                  |

| DROPPED MEMBERS |     |                           | FEMALE<br>NON BINARY<br>PREFER NOT TO ANSWER | 778 (34.23%)<br>0 (0.00%)<br>0 (0.00%) |
|-----------------|-----|---------------------------|----------------------------------------------|----------------------------------------|
| DECEASED        | 24  |                           |                                              |                                        |
| CLUB CANCELLED  | 0   | CLICK HERE FOR CUMULATIVE | TOTAL FAMILY UNIT MEMBERS                    | 378                                    |
| OTHER           | 113 | MEMBERSHIP DATA           |                                              |                                        |
| TOTAL           | 137 |                           | FAMILY MEMBERS PAYING HAI                    | LF DUES 194                            |
|                 |     |                           |                                              |                                        |